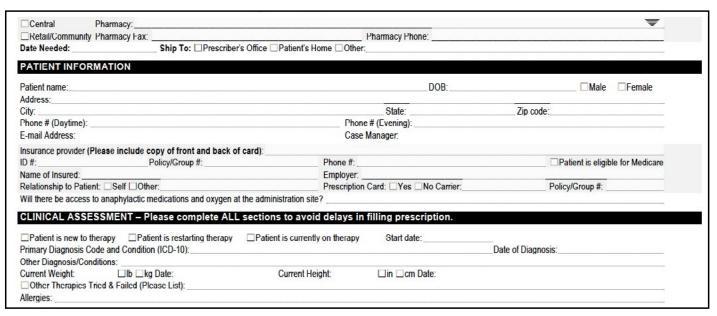

## Fax Referrals

Fill out the referral form with patient information, clinical assessment and medication details. Fax the referral to the number below.

# Helpful Tips To Hasten the Process

**REMEMBER** to include the true date by which the patient needs the medication in hand

**DO NOT** write "urgent" or "stat," as neither is an applicable date, and entering either will cause delays in your patient receiving medication

**REMEMBER** to fill out the ICD-10 code carefully, as many pharma programs require it, as well as diagnosis, in order to ensure that a patient will be eligible to apply for assistance

**REMEMBER** to include the patient's current weight, as it may impact medication dosing

Image above only captures part of the referral form. For the full form, as well as for disease- and drug-specific forms, please visit alliancerxwp.com/hcp